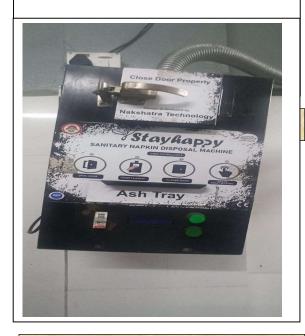

#### **Ladies Room**

Sanitary Napkin Disposal Machine

मांजरा चॅरिटेबल ट्रस्ट, संचलित