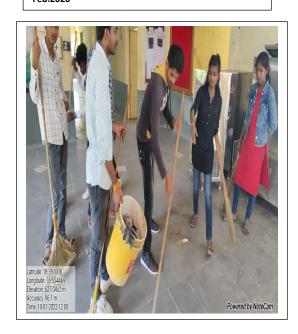

## SMT. SUSHILADEVI DESHMUKH SENIOR COLLEGE,

LATUR, TQ & DIST LATUR (M.S.) 413531

Phone: 02382221524

Email: sds.college@yahoo.in

Principal: Dr. Ajay B. Patil

Web:www.sushiladevicollegelatur.com

CLEANLINESS Drive at Crematorium ,22 Feb.2020