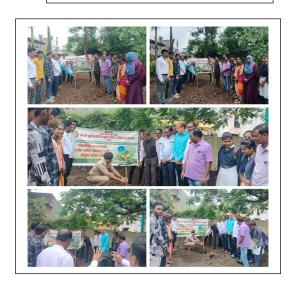

Tree Plantation at 25 July 2021

CLEANLINESS Drive at Crematorium ,  $9\ July\ 2022$ 

Tree Plantation at Crematorium09/07/2022

मांजरा चॅरिटेबल ट्रस्ट, संचलित